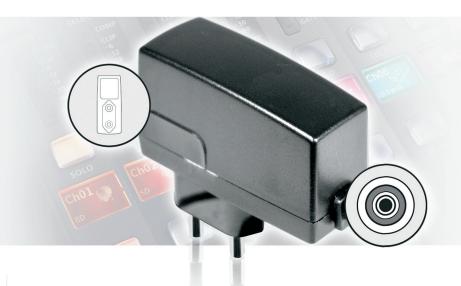

## PSU12-EU

230 V EU Replacement Power Supply for CMD MM-1 and CMD STUDIO 4A

- Replacement Power Supply for CMD MM-1 and CMD STUDIO 4A
- 3-Year Warranty Program\*
- Conceived and designed by BEHRINGER Germany

The PSU12-EU power supply is identical to the one that came with the products listed above, and is required for proper operation in your part of the world. We offer a wide range of region-specific Replacement Power Supplies designed specifically for your BEHRINGER device