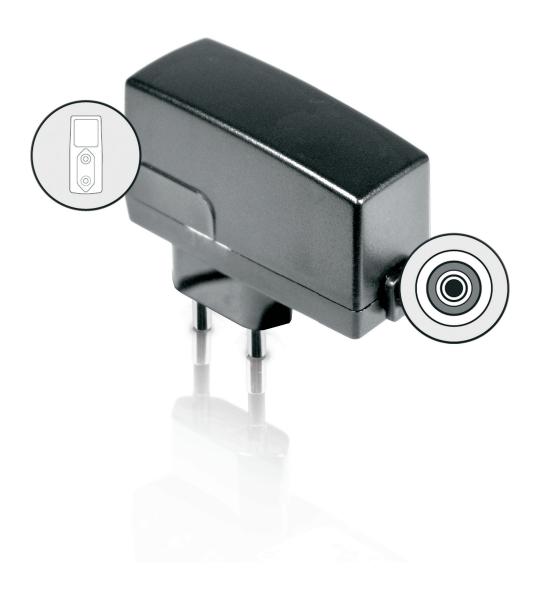

## PSU12-EU

230 V EU Replacement Power Supply for CMD MM-1 and CMD STUDIO 4A

- Replacement Power Supply for CMD MM-1 and CMD STUDIO 4A
- 3-Year Warranty Program\*
- Conceived and designed by BEHRINGER Germany

The PSU12-EU power supply is identical to the one that came with the products listed above, and is required for proper operation in your part of the world. We offer a wide range of region-specific Replacement Power Supplies designed specifically for your BEHRINGER device